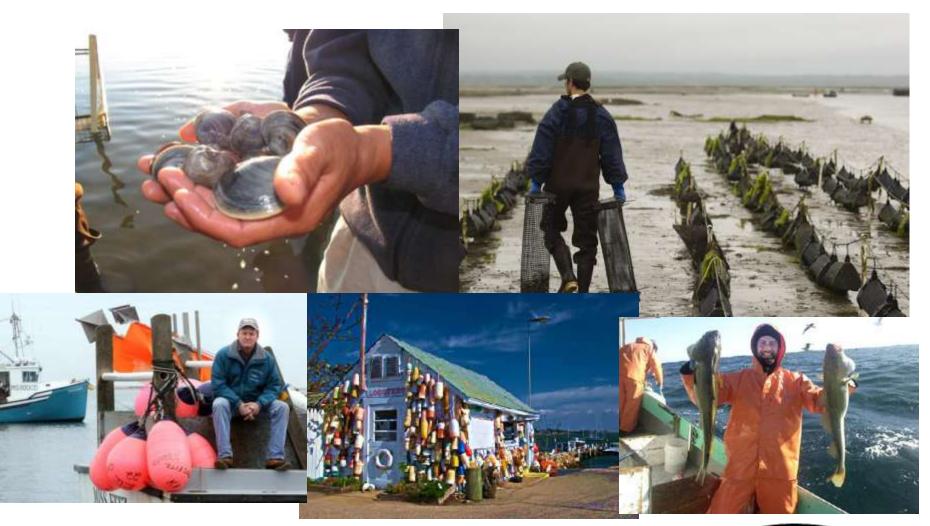

STATE OF THE CAPE: IMPLEMENTING STRATEGIES TO IMPROVE WATER QUALITY & BUILD COASTAL RESILIENCE

Linking Science with Local Solutions & Decision-Making

Maya city of Palenque (Mexico)