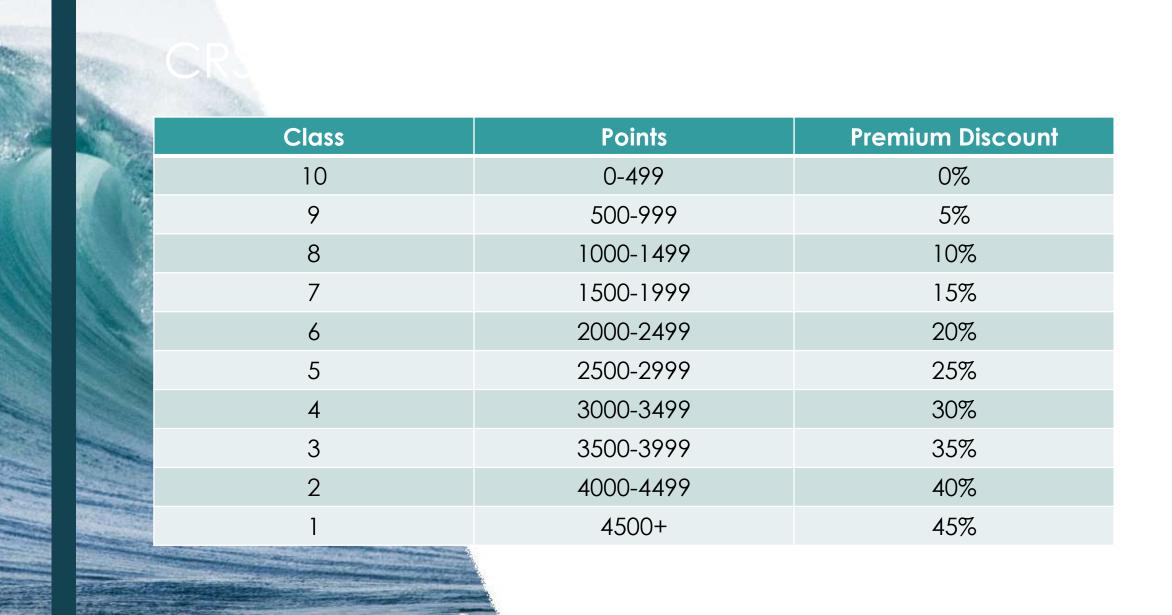

## Reducing Flood Costs through the Community Rating System

Shannon Jarbeau, CFM
Cape Cod Cooperative Extension

Waqoit Bay National Estuarine Research Reserve



















|    |             | Total Policy | CRS Policy<br>Count | Total CRS    | Anticipated     | Savings 2015  |     |                       |    | Savings 2017  |    |                    |  |
|----|-------------|--------------|---------------------|--------------|-----------------|---------------|-----|-----------------------|----|---------------|----|--------------------|--|
|    |             | Count        |                     | Premium      | Premium<br>2017 | Class 7 (15%) |     | Average per<br>Policy |    | Class 7 (15%) |    | Average per Policy |  |
| В  | arnstable   | 1241         | 680                 | \$ 1,319,629 | \$ 1,596,751    | \$ 197,       | 944 | \$ 291                | \$ | 239,513       | \$ | 352                |  |
| В  | ourne       | 1152         | 959