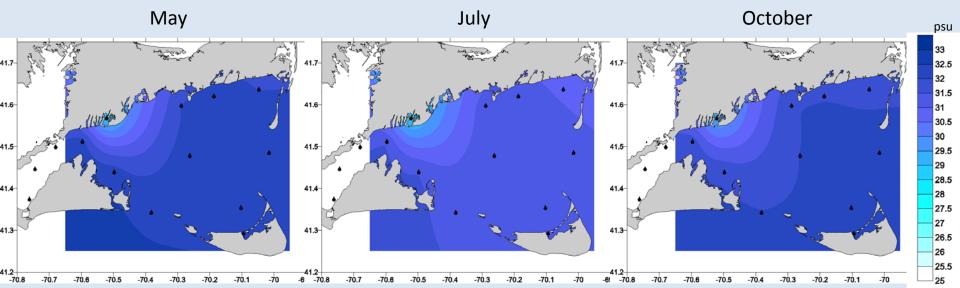

ion
- Martha's Vineyard Shellfish Group
- Three Bays Preservation
- Falmouth Associations Concerned with Estuaries and Saltponds
- Buzzards Bay Coalition
- Friends of Chatham Waterways
- EPA
- Underwriters Laboratories
- Silent Spring Institute
- Barnstable County Department of Health
- Cape Cod Commission
- Cape Cod Water Protection Collaborative
- Martha's Vineyard Commission
- Edgartown Shellfish Department
- Harwich Water Quality Task Force

#### 2011-present





### **Parameters Monitored**

#### In Situ

- Temperature
- Salinity
- Dissolved Oxygen

#### Laboratory

- Nutrients
  - Nitrate+nitrite
  - Ammonium
  - Ortho-phosphate
  - Silicate
  - Total nitrogen
  - Total phosphorus
- Plant Pigments
  - Chlorophyll a
  - Pheophytin
- Turbidity

# **Profiles**



#### Temperature







#### Nitrate+Nitrite



#### Chlorophyll



## May 2014: Chlorophyll a







# Acknowledgements

- Massachusetts Environmental Trust
- Cape Cod Water Protection Collaborative
  - Commonwealth of Massachusetts
    - Partners and Collaborators