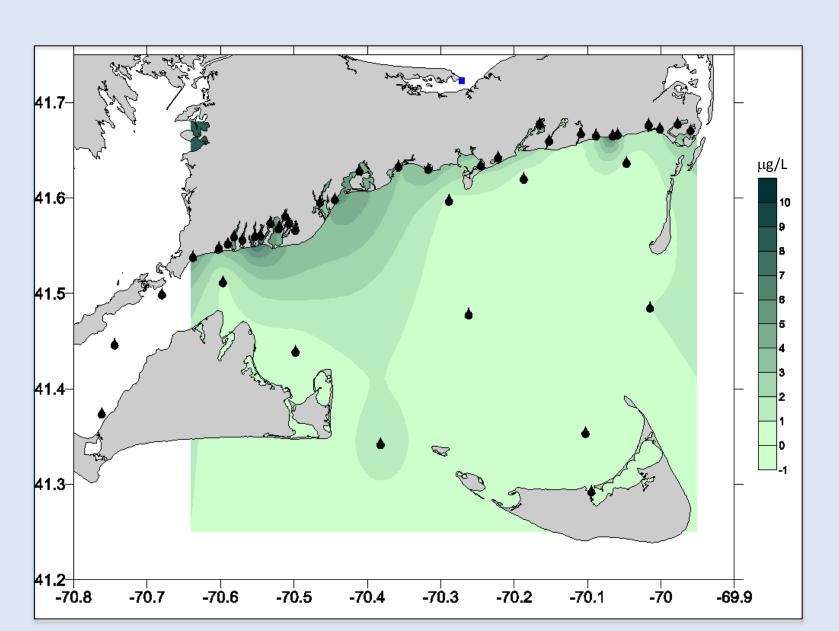

th Associations Concerned with Estuaries and Saltponds
- Buzzards Bay Coalition
- Friends of Chatham Waterways
- EPA
- Underwriters Laboratories
- Silent Spring Institute
- Barnstable County Department of Health
- Cape Cod Commission
- Cape Cod Water Protection Collaborative
- Martha's Vineyard Commission
- Edgartown Shellfish Department
- Harwich Water Quality Task Force

#### 2011-present





### **Parameters Monitored**

#### In Situ

- Temperature
- Salinity
- Dissolved Oxygen

#### Laboratory

- Nutrients
  - Nitrate+nitrite
  - Ammonium
  - Ortho-phosphate
  - Silicate
  - Total nitrogen
  - Total phosphorus
- Plant Pigments
  - Chlorophyll a
  - Pheophytin
- Turbidity

# **Profiles**



#### Temperature







#### Nitrate+Nitrite



#### Chlorophyll



## May 2014: Chlorophyll a







# Acknowledgements

- Massachusetts Environmental Trust
- Cape Cod Water Protection Collaborative
  - Commonwealth of Massachusetts
    - Partners and Collaborators