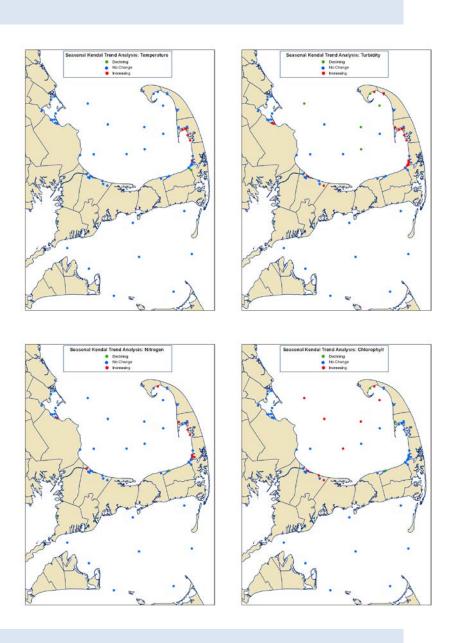

### **Parameters Monitored**

#### In Situ

- Temperature
- Salinity
- Dissolved Oxygen

#### Laboratory

- Nutrients
  - Nitrate+nitrite
  - Ammonium
  - Ortho-phosphate
  - Silicate
  - Total nitrogen
  - Total phosphorus
- Plant Pigments
  - Chlorophyll a
  - Pheophytin
- Turbidity