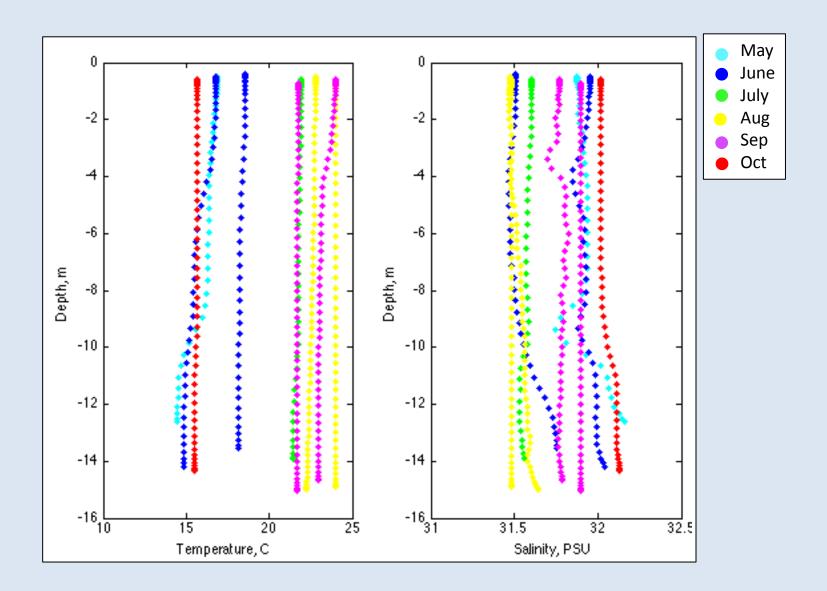

- Nantucket Field Station
- Martha's Vineyard Shellfish Group
- Three Bays Preservation
- Falmouth Associations Concerned with Estuaries and Saltponds
- Buzzards Bay Coalition
- Friends of Chatham Waterways
- EPA
- Underwriters Laboratories
- Silent Spring Institute
- Barnstable County Department of Health
- Cape Cod Commission
- Cape Cod Water Protection Collaborative
- Martha's Vineyard Commission
- Edgartown Shellfish Department
- Harwich Water Quality Task Force

#### 2011-present





### **Parameters Monitored**

#### In Situ

- Temperature
- Salinity
- Dissolved Oxygen

#### Laboratory

- Nutrients
  - Nitrate+nitrite
  - Ammonium
  - Ortho-phosphate
  - Silicate
  - Total nitrogen
  - Total phosphorus
- Plant Pigments
  - Chlorophyll a
  - Pheophytin
- Turbidity

# **Profiles**



#### Temperature







#### Nitrate+Nitrite



#### Chlorophyll



## May 2014: Chlorophyll a







# Acknowledgements

- Massachusetts Environmental Trust
- Cape Cod Water Protection Collaborative
  - Commonwealth of Massachusetts
    - Partners and Collaborators