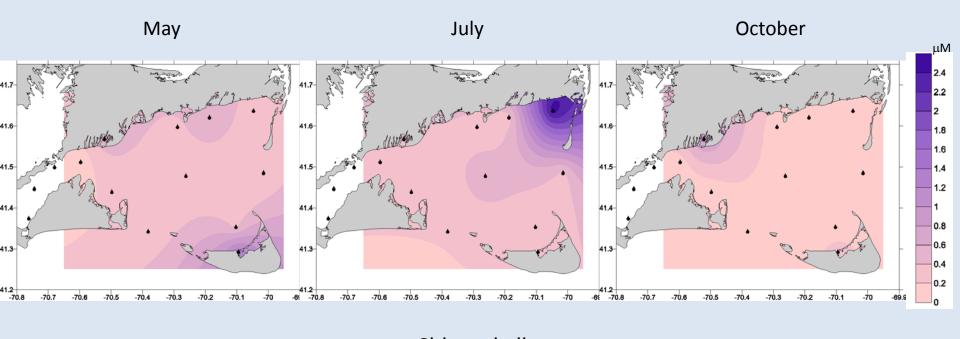

Shellfish Group
- Three Bays Preservation
- Falmouth Associations Concerned with Estuaries and Saltponds
- Buzzards Bay Coalition
- Friends of Chatham Waterways
- EPA
- Underwriters Laboratories
- Silent Spring Institute
- Barnstable County Department of Health
- Cape Cod Commission
- Cape Cod Water Protection Collaborative
- Martha's Vineyard Commission
- Edgartown Shellfish Department
- Harwich Water Quality Task Force

#### 2011-present





### **Parameters Monitored**

#### In Situ

- Temperature
- Salinity
- Dissolved Oxygen

#### Laboratory

- Nutrients
  - Nitrate+nitrite
  - Ammonium
  - Ortho-phosphate
  - Silicate
  - Total nitrogen
  - Total phosphorus
- Plant Pigments
  - Chlorophyll a
  - Pheophytin
- Turbidity

# **Profiles**



#### Temperature







#### Nitrate+Nitrite



#### Chlorophyll



## May 2014: Chlorophyll a







# Acknowledgements

- Massachusetts Environmental Trust
- Cape Cod Water Protection Collaborative
  - Commonwealth of Massachusetts
    - Partners and Collaborators