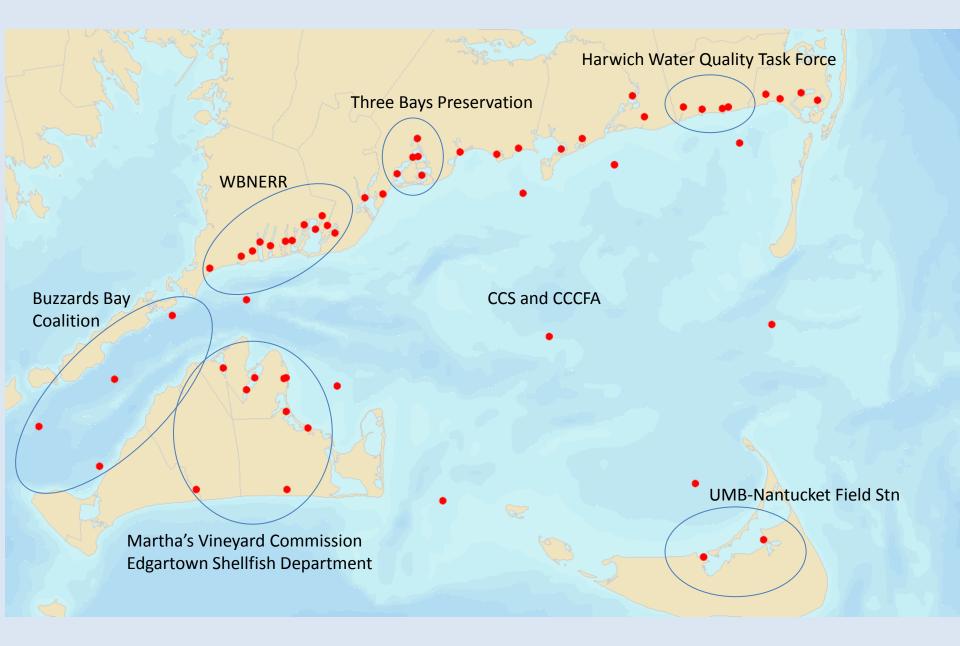

### **Partners**

- Center for Coastal Studies
- Waquoit Bay National Estuarine Research Reserve
- Cape Cod Commercial Fishermen's Alliance
- University of Massachusetts, Boston
  - School for the Environment
  - Nantucket Field Station
- Martha's Vineyard Shellfish Group
- Three Bays Preservation
- Falmouth Associations Concerned with Estuaries and Saltponds
- Buzzards Bay Coalition
- Friends of Chatham Waterways
- EPA
- Underwriters Laboratories
- Silent Spring Institute
- Barnstable County Department of Health
- Cape Cod Commission
- Cape Cod Water Protection Collaborative
- Martha's Vineyard Commission
- Edgartown Shellfish Department
- Harwich Water Quality Task Force