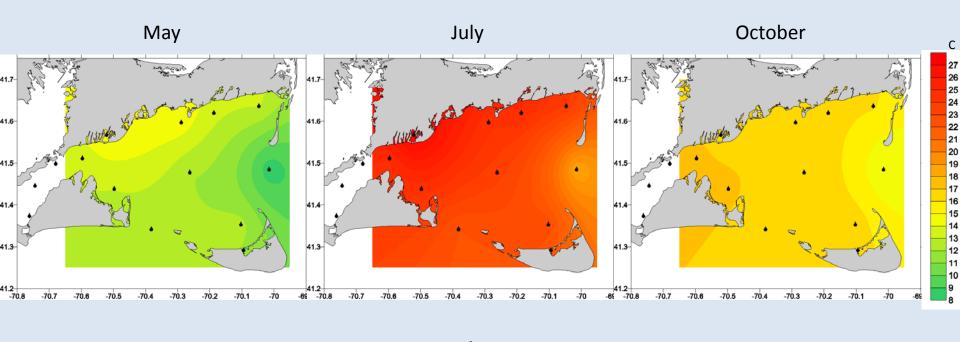

Station
- Martha's Vineyard Shellfish Group
- Three Bays Preservation
- Falmouth Associations Concerned with Estuaries and Saltponds
- Buzzards Bay Coalition
- Friends of Chatham Waterways
- EPA
- Underwriters Laboratories
- Silent Spring Institute
- Barnstable County Department of Health
- Cape Cod Commission
- Cape Cod Water Protection Collaborative
- Martha's Vineyard Commission
- Edgartown Shellfish Department
- Harwich Water Quality Task Force

#### 2011-present





### **Parameters Monitored**

#### In Situ

- Temperature
- Salinity
- Dissolved Oxygen

#### Laboratory

- Nutrients
  - Nitrate+nitrite
  - Ammonium
  - Ortho-phosphate
  - Silicate
  - Total nitrogen
  - Total phosphorus
- Plant Pigments
  - Chlorophyll a
  - Pheophytin
- Turbidity

# **Profiles**



#### Temperature







#### Nitrate+Nitrite



#### Chlorophyll



## May 2014: Chlorophyll a







# Acknowledgements

- Massachusetts Environmental Trust
- Cape Cod Water Protection Collaborative
  - Commonwealth of Massachusetts
    - Partners and Collaborators