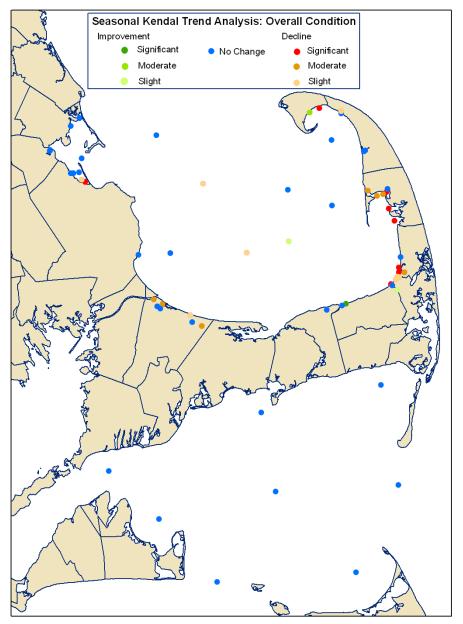

### **Parameters Monitored**

#### In Situ

- Temperature
- Salinity
- Dissolved Oxygen

#### Laboratory

- Nutrients
  - Nitrate+nitrite
  - Ammonium
  - Ortho-phosphate
  - Silicate
  - Total nitrogen
  - Total phosphorus
- Plant Pigments
  - Chlorophyll a
  - Pheophytin
- Turbidity