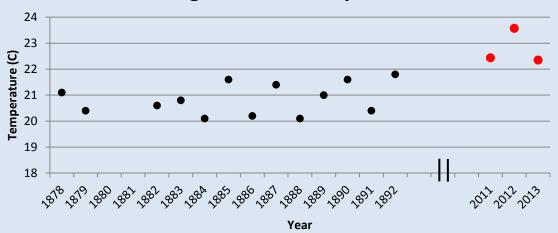

# Overview of Nantucket Sound Water Quality Monitoring Program



Amy Costa
Center for Coastal Studies

# Monitoring Nantucket Sound: Previous and On-going Efforts

- Lightships
  - water temperature data
  - 1878-1956
- Massachusetts Division of Marine Fisheries
  - Fish trawl surveys with concurrent bottom temperatures
  - 1978 to the present
- Cape Wind Energy Project
  - biological, physical and geological data
  - **–** 2001-2005.
- Nantucket Soundkeepers Program
  - 2005-2010
- Barnstable County Bathing Beach Water Quality
  - 2002 to the present
- Estuaries/embayments/ponds studies
  - WEBNERR
  - Massachuestts Estuaries Project

### Cross Rip Lightship





#### **August Water Temperature**



# Total Nitrogen



### **Partners**

- Center for Coastal Studies
- Waquoit Bay National Estuarine Research Reserve
- Cape Cod Commercial Fishermen's Alliance
- University of Massachusetts, Boston
  - School for the Environment
  - Nantucket Field Station
- Martha's Vineyard Shellfish Group
- Three Bays Preservation
- Falmouth Associations Concerned with Estuaries and Saltponds
- Buzzards Bay Coalition
- Friends of Chatham Waterways
- EPA
- Underwriters Laboratories
- Silent Spring Institute
- Barnstable County Department of Health
- Cape Cod Commission
- Cape Cod Water Protection Collaborative
- Martha's Vineyard Commission
- Edgartown Shellfish Department
- Harwich Water Quality Task Force

#### 2011-present





### **Parameters Monitored**

#### In Situ

- Temperature
- Salinity
- D