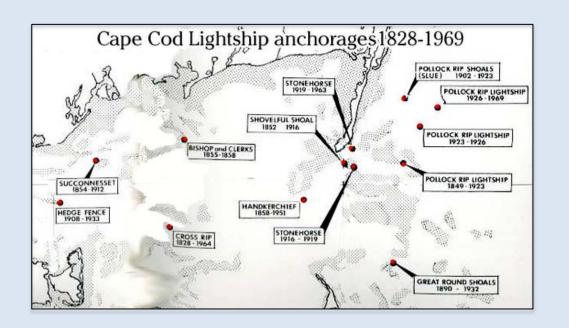

# Monitoring Nantucket Sound: Previous and On-going Efforts

- Lightships
  - water temperature data
  - 1878-1956
- Massachusetts Division of Marine Fisheries
  - Fish trawl surveys with concurrent bottom temperatures
  - 1978 to the present
- Cape Wind Energy Project
  - biological, physical and geological data
  - **–** 2001-2005.
- Nantucket Soundkeepers Program
  - 2005-2010
- Barnstable County Bathing Beach Water Quality
  - 2002 to the present
- Estuaries/embayments/ponds studies
  - WEBNERR
  - Massachuestts Estuaries Project

### Cross Rip Lightship