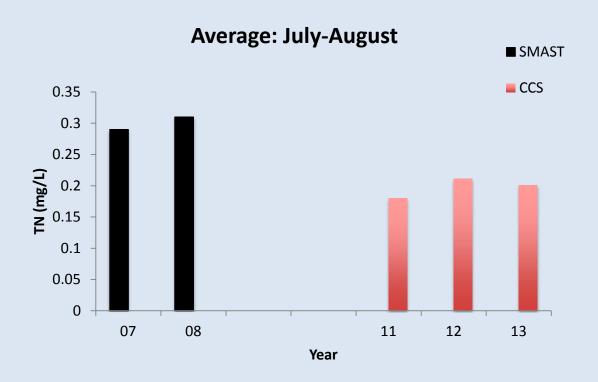

# Overview of Nantucket Sound Water Quality Monitoring Program



Amy Costa
Center for Coastal Studies

# Monitoring Nantucket Sound: Previous and On-going Efforts

- Lightships
  - water temperature data
  - 1878-1956
- Massachusetts Division of Marine Fisheries
  - Fish trawl surveys with concurrent bottom temperatures
  - 1978 to the present
- Cape Wind Energy Project
  - biological, physical and geological data
  - **–** 2001-2005.
- Nantucket Soundkeepers Program
  - 2005-2010
- Barnstable County Bathing Beach Water Quality
  - 2002 to the present
- Estuaries/embayments/ponds studies
  - WEBNERR
  - Massachuestts Estuaries Project

### Cross Rip Lightship





#### **August Water Temperature**



# Total Nitrogen



### **Partners**

- Center for Coastal Studies
- Waquoit Bay National Estuarine Research Reserve
- Cape Cod Commercial Fishermen's Alliance
- University of Massachusetts, Boston
  - School for the Environment
  - Nantucket Field Station
- Martha's Vineyard Shellfish Group
- Three Bays Preservation
- Falmouth Associations Concerned with Estuaries and Saltponds
- Buzzards Bay Coalition
- Friends of Chatham Waterways
- EPA
- Underwriters Laboratories
- Silent Spring Institute
- Barnstable County Department of Health
- Cape Cod Commission
- Cape Cod Water Protection Collaborative
- Martha's Vineyard Commission
- Edgartown Shellfish Department
- Harwich Water Quality Task Force

#### 2011-present





### **Parameters Monitored**

#### In Situ

- Temperature
- Salinity
- Dissolved Oxygen

###